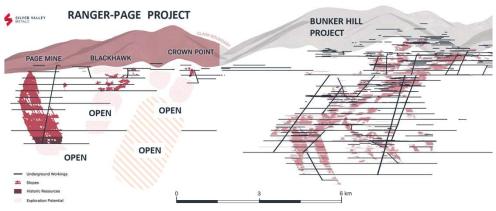

# Patented Claims and Targets

- Patented Lode Claims no Federal permitting requirements
- 8 Targets 6 historic mines
- Deep underground mining potential
- Three mines with high-grade past production
- Top-10 historical producer in District
- 1<sup>st</sup> time area consolidated by one company
- 1<sup>st</sup> time modern exploration applied to project

# **Exploration Potential:**

- Significant potential for new discoveries and extensions of mineralization up-plunge from historic mines as well as down-dip where these mines continue to remain in high grade mineralization.
- 4 of 6 historic mines mined to less than 200 feet below surface.
- Strong potential to discover new targets outside the areas of historic mines with modern exploration applied for the first time.