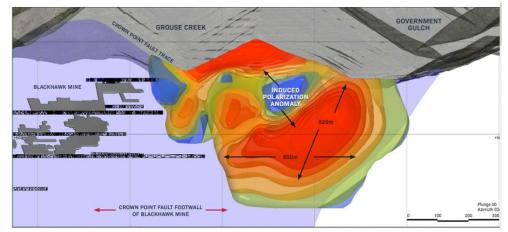

# **Exploration Results: Crown Point**

- Numerous Induced Polarization and resistivity anomalies were identified in the 2022 exploration campaign.
- All targets reflect strong coincident surface geochemistry and significant structure controls.
- Crown Point (pictured) is 1 of 8 targets located within a relatively small area measuring 3km's x 2km's
- Drill ready for 2023