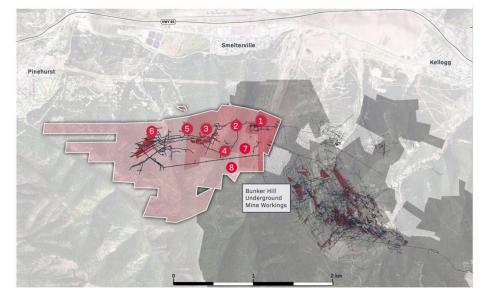

#### TARGETS

# **Exploration Results: Crown Point**

- Numerous Induced Polarization and resistivity anomalies were identified in the 2022 exploration campaign.
- All targets reflect strong coincident surface geochemistry and significant structure controls.
- Crown Point (pictured) is 1 of 8 targets located within a relatively small area measuring 3km's x 2km's
- Drill ready for 2023