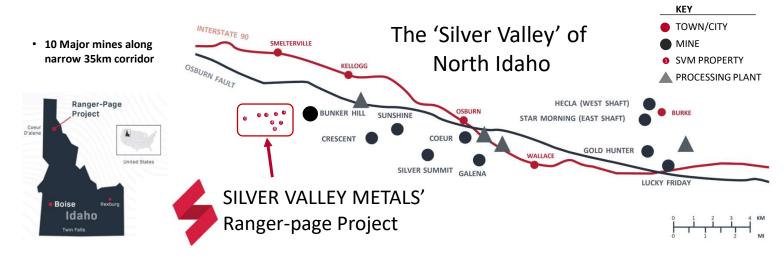

#### Silver, Lead, Zinc potential - Silver Valley, north Idaho

# Patented Claims and Targets

- Patented Lode Claims no Federal permitting requirements
- 8 Targets 6 historic mines
- Deep underground mining potential
- Three mines with high-grade past production
- Top-10 historical producer in District
- 1<sup>st</sup> time area consolidated by one company
- 1<sup>st</sup> time modern exploration applied to project